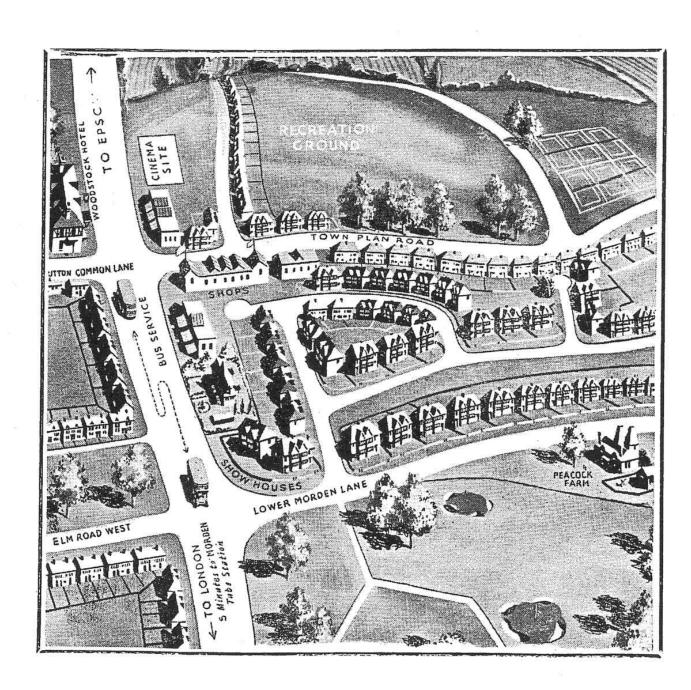

### **SITUATION**

With frontages to the London-Epsom Road and Lower Morden Lane, the Estate covers a great extent of gently rising land, so that the benefit of all the adjoining open country is enjoyed to the full. While Town is so easily reached on the one side, the rolling slopes of Epsom Downs are but a mile or two away on the other.

### THE ESTATE

This is planned on a splendid scale, to be always a delight to the eye. The houses are of the picturesque Tudor design, half-timbered and gabled with pretty lattice bay windows; the roads are broad, and finely made up, the trees that will line them will form a pleasant picture with the trim gardens and their dwarf walls of brick and stone. A PUBLIC PARK of no less than twenty acres in extent will be laid out within the Estate, offering means of recreation and repose for young and old.

Full details as to type, price dimensions, and equipment are in the following pages. It should be borne in mind throughout that the Estate is in a fine healthy situation, slightly elevated, and with its own Public Park, while it adjoins the wide stretches of Morden Park which will for all time remain an open space.