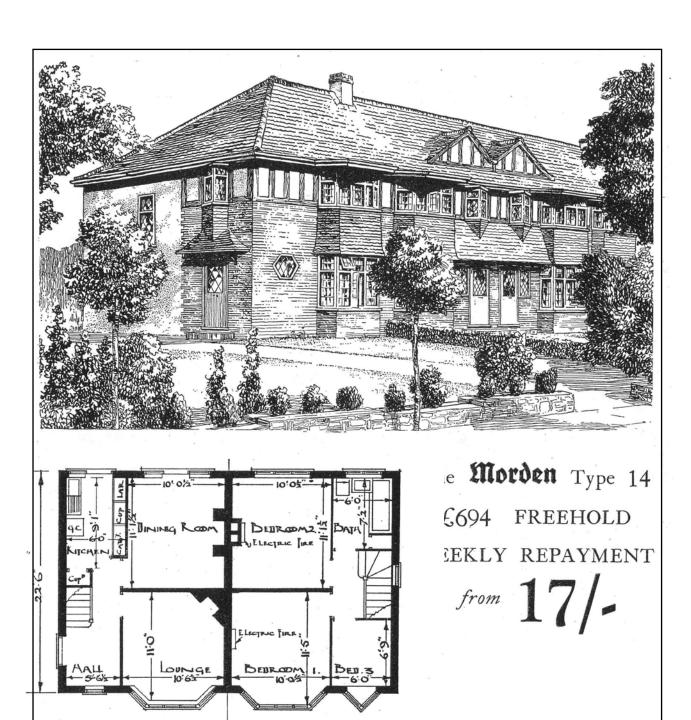

| FREE-<br>HOLD | DEPOSIT    | LOW WEEKLY<br>REPAYMENT<br>(Approx.) | FREE-<br>HOLD                           | LOW<br>DEPOSIT  | WEEKLY<br>REPAYMENT<br>(Approx.) | RATES<br>WEEKLY<br>(Approx.)                                                |
|---------------|------------|--------------------------------------|-----------------------------------------|-----------------|----------------------------------|-----------------------------------------------------------------------------|
|               |            | The                                  | Morden '                                | Туре 14         |                                  |                                                                             |
| £694          | £70        | 17/-                                 | £694                                    | £35             | 18/-                             | $4/3  \left( \begin{smallmatrix} CENTRE \\ HOUSE \end{smallmatrix} \right)$ |
| €719          | £71        | 17/9                                 | €719                                    | £36             | 18/9                             | $4/5$ ( $\frac{END}{HOUSE}$ )                                               |
|               |            | The                                  | Kingston                                | Type I          | ****                             |                                                                             |
| <b>£</b> 750  | £75        | 18/7                                 | <b>£</b> 750                            | £37             | 19/7                             | 4/8 (CENTRE HOUSE)                                                          |
| £775          | £77        | 19/1                                 | £775                                    | £39             | 20/3                             | 4/10 ( END HOUSE )                                                          |
|               | (4. i ii . |                                      |                                         |                 |                                  |                                                                             |
|               |            | m1                                   | A 411                                   |                 |                                  |                                                                             |
|               |            | The                                  | Jubilee                                 | Type 7          |                                  | *                                                                           |
| £765          | £77        | 18/10                                | €765                                    | £39             | 19/10                            | 4/10 (CENTRE)                                                               |
| £790          | £79        | 19/6                                 | <b>£</b> 790                            | £40             | 20/6                             | $5/I$ $\begin{pmatrix} END \\ HOUSE \end{pmatrix}$                          |
|               |            |                                      |                                         |                 |                                  |                                                                             |
|               |            | The                                  | Mitcham                                 | Type 9          |                                  |                                                                             |
| 6790          | £78        | 19/2                                 | £780                                    | £39             | 20/3                             | 5/I (CENTRE HOUSE)                                                          |
| £780<br>£805  | £80        | 19/10                                | £805                                    | £40             | 21/-                             | 5/3 (HOUSE)                                                                 |
| 2003          | 200        | 15/10                                | 2003                                    | 240             | /                                | 5/5 (neese)                                                                 |
|               |            |                                      |                                         |                 |                                  |                                                                             |
|               |            | The                                  | <b>Exhibition</b>                       | Type 8          |                                  |                                                                             |
| £795          | £80        | 19/7                                 | €795                                    | £40             | 20/8                             | $5/5$ $\binom{CENTRE}{HOUSE}$                                               |
| <b>£</b> 820  | £82        | 20/2                                 | €820                                    | £41             | 21/5                             | $5/8  \left( \begin{smallmatrix} END \\ HOUSE \end{smallmatrix} \right)$    |
|               |            |                                      | , , , , , , , , , , , , , , , , , , , , |                 | ~                                | *                                                                           |
|               |            | The Withday                          | Two                                     | Somi De         | tached                           |                                                                             |
|               |            | The Mitchan                          |                                         |                 |                                  |                                                                             |
| COCE          | C0-        |                                      |                                         | Garage space at |                                  | -16                                                                         |
| <b>£</b> 865  | £87        | 21/4                                 | €865                                    | £45             | 22/5                             | 5/6                                                                         |
| £805          |            | ower Morden Lane, on                 | approximately 30 £895                   | £45             | 23/3                             | 5/8                                                                         |
| €895          | £90        | 22/-                                 | 2093                                    | 5.43            | 23 3                             | 310                                                                         |
|               | -          | Rep                                  | ayments are on a 23                     | years' term     |                                  |                                                                             |