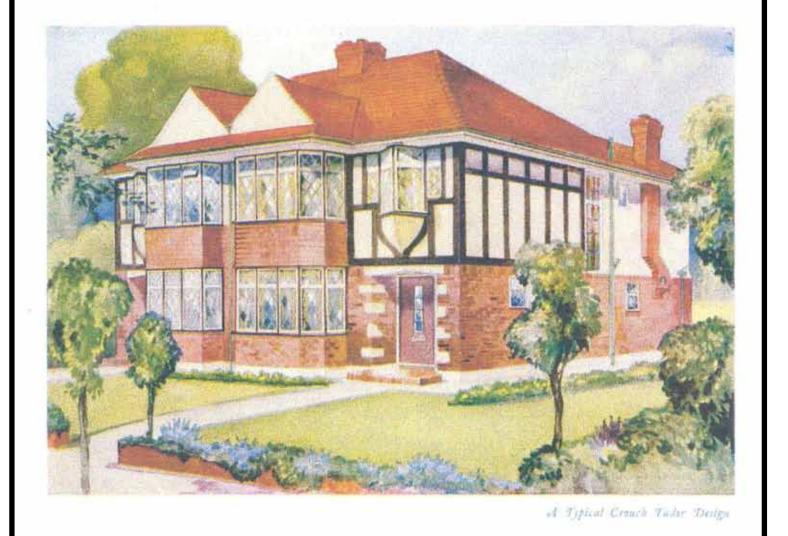

### THE ESTATE

This is planned on a splendid scale, to be always a delight to the eye. The houses are of the picturesque Tudor design, half-timbered and gabled with pretty lattice bay windows; the roads are broad, and finely made up, the trees that will line them will form a pleasant picture with the trim gardens and their dwarf walls of brick and stone. A PUBLIC PARK of no less than twenty acres in extent will be laid out within the Estate, offering means of recreation and repose for young and old.

Builders' brochure

Attention is particularly drawn to the several new Semi-Detached types, including the striking Earls Court (H3) design, which attracted great public interest at the Ideal Home Exhibition. These types are being erected in very advantageous positions in Tudor Drive and Lower Morden Lane, presenting a rare opportunity to obtain fine value in a handsome and splendidly situated Semi-Detached residence.