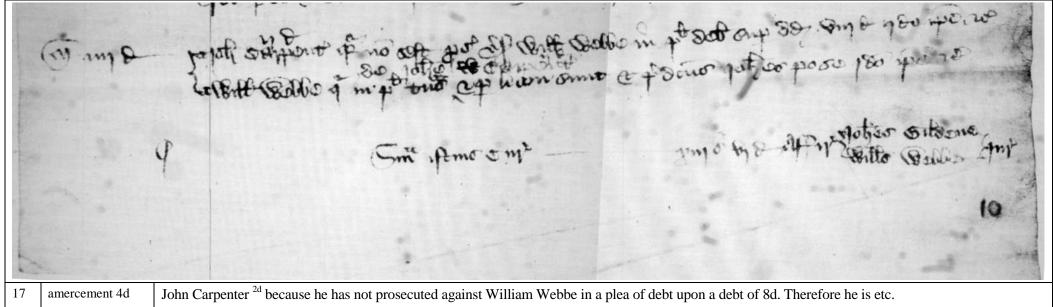

| 17 | John Carpenter <sup>2d</sup> because he has not prosecuted against William Webbe in a plea of debt upon a debt of 8d. Therefore he is etc.  William Webbe complains <sup>of John W Carpenter</sup> in a plea of trespass and they seek licence to agree and the aforesaid John submits himself. Therefore he is etc. |
|----|----------------------------------------------------------------------------------------------------------------------------------------------------------------------------------------------------------------------------------------------------------------------------------------------------------------------|
| 19 | Sum of this court 13s 6d; Affeerers: John Gildene, William Webbe, sworn.                                                                                                                                                                                                                                             |