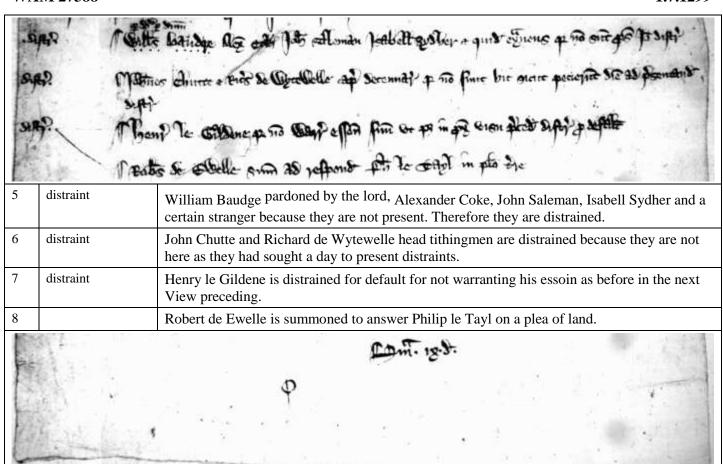

WAM 27387 dorse 18.5.1299

|       | Diene up           | me Die a demo plane                                                                                                                                                                                                                                                                                                                                                                                                                                                                                                                                                                                                                                                                                                                                                                                                                                                                                                                                                                                                                                                                                                                                                                                                                                                                                                                                                                                                                                                                                                                                                                                                                                                                                                                                                                                                                                                                                                                                                                                                                                                                                                            |
|-------|--------------------|--------------------------------------------------------------------------------------------------------------------------------------------------------------------------------------------------------------------------------------------------------------------------------------------------------------------------------------------------------------------------------------------------------------------------------------------------------------------------------------------------------------------------------------------------------------------------------------------------------------------------------------------------------------------------------------------------------------------------------------------------------------------------------------------------------------------------------------------------------------------------------------------------------------------------------------------------------------------------------------------------------------------------------------------------------------------------------------------------------------------------------------------------------------------------------------------------------------------------------------------------------------------------------------------------------------------------------------------------------------------------------------------------------------------------------------------------------------------------------------------------------------------------------------------------------------------------------------------------------------------------------------------------------------------------------------------------------------------------------------------------------------------------------------------------------------------------------------------------------------------------------------------------------------------------------------------------------------------------------------------------------------------------------------------------------------------------------------------------------------------------------|
|       | AMMODUS CONTRACTOR | View at the same place on the aforesaid day and year                                                                                                                                                                                                                                                                                                                                                                                                                                                                                                                                                                                                                                                                                                                                                                                                                                                                                                                                                                                                                                                                                                                                                                                                                                                                                                                                                                                                                                                                                                                                                                                                                                                                                                                                                                                                                                                                                                                                                                                                                                                                           |
| 在 一   | 100                | Them To the Bene Se 20 p town Byonn Aff                                                                                                                                                                                                                                                                                                                                                                                                                                                                                                                                                                                                                                                                                                                                                                                                                                                                                                                                                                                                                                                                                                                                                                                                                                                                                                                                                                                                                                                                                                                                                                                                                                                                                                                                                                                                                                                                                                                                                                                                                                                                                        |
| 9     | Essoins:           | Henry le Gyldene of common [suit of court] by Richard Broun – affeered.                                                                                                                                                                                                                                                                                                                                                                                                                                                                                                                                                                                                                                                                                                                                                                                                                                                                                                                                                                                                                                                                                                                                                                                                                                                                                                                                                                                                                                                                                                                                                                                                                                                                                                                                                                                                                                                                                                                                                                                                                                                        |
|       | -16-2-19           | But berentt a fer fin capital december to fine december about the patie V.  Colle sound about to place could be in the freman sound. Only becould sound the fine because in met                                                                                                                                                                                                                                                                                                                                                                                                                                                                                                                                                                                                                                                                                                                                                                                                                                                                                                                                                                                                                                                                                                                                                                                                                                                                                                                                                                                                                                                                                                                                                                                                                                                                                                                                                                                                                                                                                                                                                |
| 10    | fine 3s 9d         | Richard Atterithe and his fellow head tithingmen with their tithingers present that Robert le Webbe <sup>3d</sup> once, Robert le Flesch <sup>3d</sup> once, Henry le Freman <sup>6d</sup> once, William Atterithe <sup>3d</sup> once, Richard atte Blakehege <sup>2d</sup> and Henry le Tracy pardoned because poor subject to will break the assize of ale. Therefore all in mercy.                                                                                                                                                                                                                                                                                                                                                                                                                                                                                                                                                                                                                                                                                                                                                                                                                                                                                                                                                                                                                                                                                                                                                                                                                                                                                                                                                                                                                                                                                                                                                                                                                                                                                                                                          |
| 100   |                    | The state of the s |
|       |                    | Crowning a chille According 18 (Post Membro) of a Section in him 11 feet some Section of Section in him 11 feet some Section of Section in him 11 feet some Section in him 12 feet some Section in him |
| 11    |                    | December de cuelle accomente po cook bomand of a Daniel in hina 4 400                                                                                                                                                                                                                                                                                                                                                                                                                                                                                                                                                                                                                                                                                                                                                                                                                                                                                                                                                                                                                                                                                                                                                                                                                                                                                                                                                                                                                                                                                                                                                                                                                                                                                                                                                                                                                                                                                                                                                                                                                                                          |
| 11 12 |                    | The tithingman of Ewell presents that Roger Barnard <sup>3d</sup> is out of the tithing, therefore he is                                                                                                                                                                                                                                                                                                                                                                                                                                                                                                                                                                                                                                                                                                                                                                                                                                                                                                                                                                                                                                                                                                                                                                                                                                                                                                                                                                                                                                                                                                                                                                                                                                                                                                                                                                                                                                                                                                                                                                                                                       |
|       |                    | The tithingman of Ewell presents that Roger Barnard <sup>3d</sup> is out of the tithing, therefore he is in mercy and is attached until  And they say that [] twice, <sup>3d</sup> Richard de Wytewelle, <sup>4d</sup> Johanna Gruywel, <sup>2d</sup>                                                                                                                                                                                                                                                                                                                                                                                                                                                                                                                                                                                                                                                                                                                                                                                                                                                                                                                                                                                                                                                                                                                                                                                                                                                                                                                                                                                                                                                                                                                                                                                                                                                                                                                                                                                                                                                                          |
| 12    |                    | The tithingman of Ewell presents that Roger Barnard <sup>3d</sup> is out of the tithing, therefore he is in mercy and is attached until  And they say that [                                                                                                                                                                                                                                                                                                                                                                                                                                                                                                                                                                                                                                                                                                                                                                                                                                                                                                                                                                                                                                                                                                                                                                                                                                                                                                                                                                                                                                                                                                                                                                                                                                                                                                                                                                                                                                                                                                                                                                   |

WAM 27389 17.10.1299

|         | and of op                                           | from Bella & demma of one Gorner in plant and a poster of in in man & as as property of the superior of the su |
|---------|-----------------------------------------------------|--------------------------------------------------------------------------------------------------------------------------------------------------------------------------------------------------------------------------------------------------------------------------------------------------------------------------------------------------------------------------------------------------------------------------------------------------------------------------------------------------------------------------------------------------------------------------------------------------------------------------------------------------------------------------------------------------------------------------------------------------------------------------------------------------------------------------------------------------------------------------------------------------------------------------------------------------------------------------------------------------------------------------------------------------------------------------------------------------------------------------------------------------------------------------------------------------------------------------------------------------------------------------------------------------------------------------------------------------------------------------------------------------------------------------------------------------------------------------------------------------------------------------------------------------------------------------------------------------------------------------------------------------------------------------------------------------------------------------------------------------------------------------------------------------------------------------------------------------------------------------------------------------------------------------------------------------------------------------------------------------------------------------------------------------------------------------------------------------------------------------------|
| 5       | fine 18d increment ½d                               | Thomas Belle and Emma his wife come in open court and surrender into the lord's hands to the use of William Le Flesch and the same William gives to the lord for having entry 18d and for rent increment ½ dat Christmas, and he does fealty, faithfully to do the due and accustomed services in respect thereof &c. pledge.                                                                                                                                                                                                                                                                                                                                                                                                                                                                                                                                                                                                                                                                                                                                                                                                                                                                                                                                                                                                                                                                                                                                                                                                                                                                                                                                                                                                                                                                                                                                                                                                                                                                                                                                                                                                  |
|         | ales lies                                           | pho are molop Johnso fil fond. 2000 are Averne or quidam of gording as go                                                                                                                                                                                                                                                                                                                                                                                                                                                                                                                                                                                                                                                                                                                                                                                                                                                                                                                                                                                                                                                                                                                                                                                                                                                                                                                                                                                                                                                                                                                                                                                                                                                                                                                                                                                                                                                                                                                                                                                                                                                      |
| 6       | distraint                                           | Stephen ate Seler', John son of the reeve, Richard ate Thorne and a certain stranger are attached by 1 hood, 1 hatchet and 2 bills and do not come. Therefore judgement is given that they be distrained at the previous security.                                                                                                                                                                                                                                                                                                                                                                                                                                                                                                                                                                                                                                                                                                                                                                                                                                                                                                                                                                                                                                                                                                                                                                                                                                                                                                                                                                                                                                                                                                                                                                                                                                                                                                                                                                                                                                                                                             |
|         | myage flog                                          | But Le Office Galle ace Gobbse Galling are cartie of no Constitut as sum appropried as mansage on Galliane within                                                                                                                                                                                                                                                                                                                                                                                                                                                                                                                                                                                                                                                                                                                                                                                                                                                                                                                                                                                                                                                                                                                                                                                                                                                                                                                                                                                                                                                                                                                                                                                                                                                                                                                                                                                                                                                                                                                                                                                                              |
| 7       | amercement 2s 6d                                    | John Le Chutte, <sup>6d</sup> Walter ate Wode, <sup>12d</sup> William ate Rithe, <sup>12d</sup> put themselves at mercy because they do not come to the summons at Westminster at the command of the lord.                                                                                                                                                                                                                                                                                                                                                                                                                                                                                                                                                                                                                                                                                                                                                                                                                                                                                                                                                                                                                                                                                                                                                                                                                                                                                                                                                                                                                                                                                                                                                                                                                                                                                                                                                                                                                                                                                                                     |
| 1000    |                                                     |                                                                                                                                                                                                                                                                                                                                                                                                                                                                                                                                                                                                                                                                                                                                                                                                                                                                                                                                                                                                                                                                                                                                                                                                                                                                                                                                                                                                                                                                                                                                                                                                                                                                                                                                                                                                                                                                                                                                                                                                                                                                                                                                |
|         | NATO TO STORY                                       | hans and be sould finate of Johnson Beppinst fictor affam.                                                                                                                                                                                                                                                                                                                                                                                                                                                                                                                                                                                                                                                                                                                                                                                                                                                                                                                                                                                                                                                                                                                                                                                                                                                                                                                                                                                                                                                                                                                                                                                                                                                                                                                                                                                                                                                                                                                                                                                                                                                                     |
| 8       | NATO TO STORY                                       | The county processing Averages a filliam.                                                                                                                                                                                                                                                                                                                                                                                                                                                                                                                                                                                                                                                                                                                                                                                                                                                                                                                                                                                                                                                                                                                                                                                                                                                                                                                                                                                                                                                                                                                                                                                                                                                                                                                                                                                                                                                                                                                                                                                                                                                                                      |
| 8       | 1 1 m                                               | The aletasters present that Robert Le Webbe, <sup>3d</sup> Thomas ate Cherche, <sup>4d</sup> Henry Le Gulden, <sup>6d</sup> William ate Rithe once, <sup>3d</sup> Henry Trasy, pardoned by the lord subject to will have                                                                                                                                                                                                                                                                                                                                                                                                                                                                                                                                                                                                                                                                                                                                                                                                                                                                                                                                                                                                                                                                                                                                                                                                                                                                                                                                                                                                                                                                                                                                                                                                                                                                                                                                                                                                                                                                                                       |
|         | amercement 16d amercement 4d                        | The aletasters present that Robert Le Webbe, <sup>3d</sup> Thomas ate Cherche, <sup>4d</sup> Henry Le Gulden, <sup>6d</sup> William ate Rithe once, <sup>3d</sup> Henry Trasy, pardoned by the lord subject to will have broken the assize.                                                                                                                                                                                                                                                                                                                                                                                                                                                                                                                                                                                                                                                                                                                                                                                                                                                                                                                                                                                                                                                                                                                                                                                                                                                                                                                                                                                                                                                                                                                                                                                                                                                                                                                                                                                                                                                                                    |
|         | amercement 16d amercement 4d                        | The aletasters present that Robert Le Webbe, <sup>3d</sup> Thomas ate Cherche, <sup>4d</sup> Henry Le Gulden, <sup>6d</sup> William ate Rithe once, <sup>3d</sup> Henry Trasy, pardoned by the lord subject to will have broken the assize.  The aletasters of Ewell present that John Kyppyng <sup>4d</sup> has broken the assize.                                                                                                                                                                                                                                                                                                                                                                                                                                                                                                                                                                                                                                                                                                                                                                                                                                                                                                                                                                                                                                                                                                                                                                                                                                                                                                                                                                                                                                                                                                                                                                                                                                                                                                                                                                                            |
| 9       | amercement 16d  amercement 4d                       | The aletasters present that Robert Le Webbe, <sup>3d</sup> Thomas ate Cherche, <sup>4d</sup> Henry Le Gulden, <sup>6d</sup> William ate Rithe once, <sup>3d</sup> Henry Trasy, pardoned by the lord subject to will have broken the assize.  The aletasters of Ewell present that John Kyppyng <sup>4d</sup> has broken the assize.  Philip Tayl appearing against Master Robert of Ewell defendant, being summoned does not                                                                                                                                                                                                                                                                                                                                                                                                                                                                                                                                                                                                                                                                                                                                                                                                                                                                                                                                                                                                                                                                                                                                                                                                                                                                                                                                                                                                                                                                                                                                                                                                                                                                                                   |
| 9       | amercement 16d  amercement 4d  distraint            | The aletasters present that Robert Le Webbe, <sup>3d</sup> Thomas ate Cherche, <sup>4d</sup> Henry Le Gulden, <sup>6d</sup> William ate Rithe once, <sup>3d</sup> Henry Trasy, pardoned by the lord subject to will have broken the assize.  The aletasters of Ewell present that John Kyppyng <sup>4d</sup> has broken the assize.  Philip Tayl appearing against Master Robert of Ewell defendant, being summoned does not come. Therefore the judgement is that he be distrained.                                                                                                                                                                                                                                                                                                                                                                                                                                                                                                                                                                                                                                                                                                                                                                                                                                                                                                                                                                                                                                                                                                                                                                                                                                                                                                                                                                                                                                                                                                                                                                                                                                           |
| 9 10 11 | amercement 16d  amercement 4d  distraint  distraint | The aletasters present that Robert Le Webbe, <sup>3d</sup> Thomas ate Cherche, <sup>4d</sup> Henry Le Gulden, <sup>6d</sup> William ate Rithe once, <sup>3d</sup> Henry Trasy, pardoned by the lord subject to will have broken the assize.  The aletasters of Ewell present that John Kyppyng <sup>4d</sup> has broken the assize.  Philip Tayl appearing against Master Robert of Ewell defendant, being summoned does not come. Therefore the judgement is that he be distrained.  Robert de Ewell, John Sneel, who owe suit of court, are distrained for their default.  Henry Le Guldene puts himself at mercy because he has not kept the day given to him for                                                                                                                                                                                                                                                                                                                                                                                                                                                                                                                                                                                                                                                                                                                                                                                                                                                                                                                                                                                                                                                                                                                                                                                                                                                                                                                                                                                                                                                           |