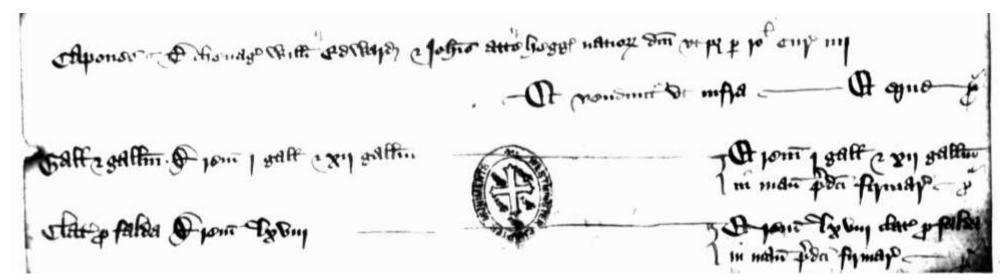

Geese

Of the remaining,7, of which 1 gander and 4 breeding females. And there remain 7 geese, of which 1 gander and 4 breeding females, in the hands of the aforesaid farmer. approved

WAM 27350 [1397-1398]

Capons Of head-penny/chevage of William Edward and John atte Hegg' the lord's serf as appears by roll of court, 4. And sold as within. And it

balances. approved

Cocks and hens Of the remaining, 1 cock and 12 hens. And there remain 1 cock and 12 hens in the hands of the aforesaid farmer. approved.

**Hurdles for the fold** Of the remaining, 68. And there remain 68 hurdles for the fold in the hands of the aforesaid farmer. approved

Morden Account for the same place for the 22<sup>nd</sup> year of the reign of the said King Richard.