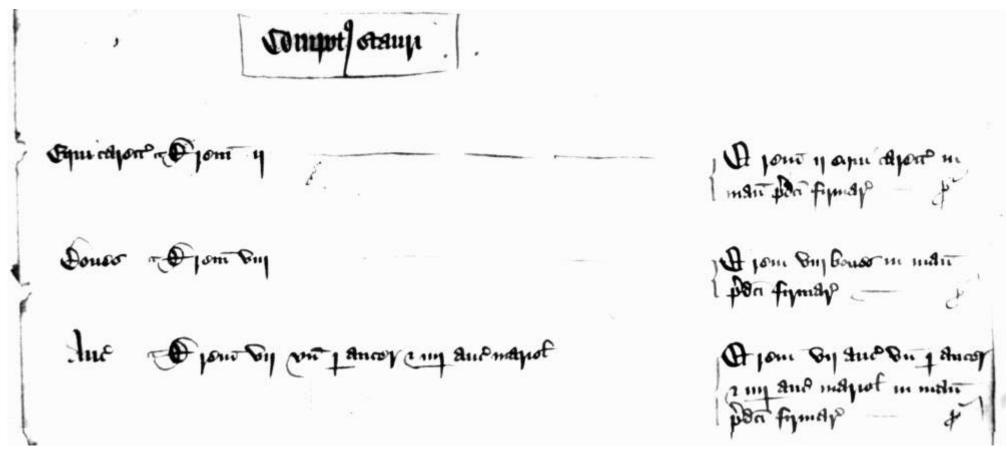

Wheat Of the remaining, 12 quarters. And there remain 12 quarters wheat in the hands of Ralph atte Rithe farmer of the same place by indenture. approved

Peas Of the remaining, 8 quarters. And there remain 8 quarters peas in the hands of the aforesaid farmer. approved

Barley Of the remaining, 18 quarters. And there remain 18 quarters barley in the hands of the aforesaid farmer. approved

Oats Of the remaining, 25 quarters. And there remain 25 quarters oats in the hands of the aforesaid farmer. approved

#### LIVESTOCK ACCOUNT

Carthorses

Of the remaining, 2. And there remain 2 carthorses in the hands of the aforesaid farmer. approved

Oxen

Of the remaining, 8. And there remain 8 oxen in the hands of the aforesaid farmer. approved